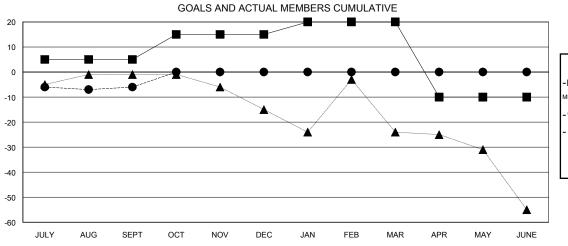

## GOALS AND ACTUAL NEW CLUBS CUMULATIVE

ASSESSMENT DATA

| -■- CURRENT YEAR GOALS FOR NEW         |
|----------------------------------------|
| -■- CURRENT YEAR GOALS FOR NEW MEMBERS |

- - CURRENT YEAR ACTUAL MEMBERS

- ▲ - LAST YEAR ACTUAL MEMBERS

| DROPPED CLUBS: 0 |    |
|------------------|----|
| DROPPED MEMBERS  |    |
| DECEASED         | 5  |
| CLUB CANCELLED   | 0  |
| OTHER            | 14 |
| TOTAL            | 19 |